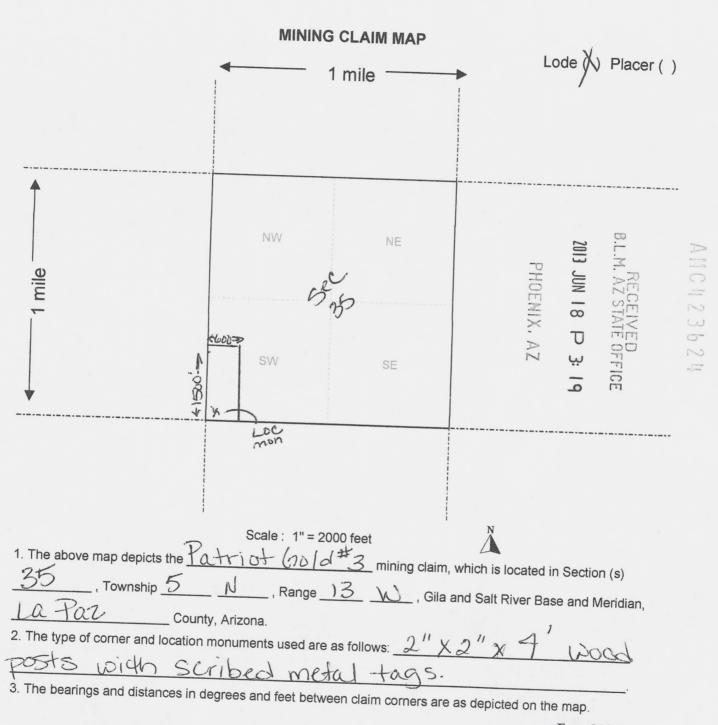

P.O. Box 74353 Phoenix, AZ 85087

all right, title or interest in the following real property situated in La Paz County, Arizona:

Claim: AMC # 423624 Patriot Gold #3, 20 Acre Lode Claim

Legal Description: Township 5N, Range 13W, Section 35, SW Corridor

all right, title or interest in the following real property situated in La Paz County, Arizona:

Claim Name: AMC # 423624 Patriot Gold #3

Legal Description: SW¼ of Section 35, Township 5N, Range 13W, Gila Salt River Base and Meridian,